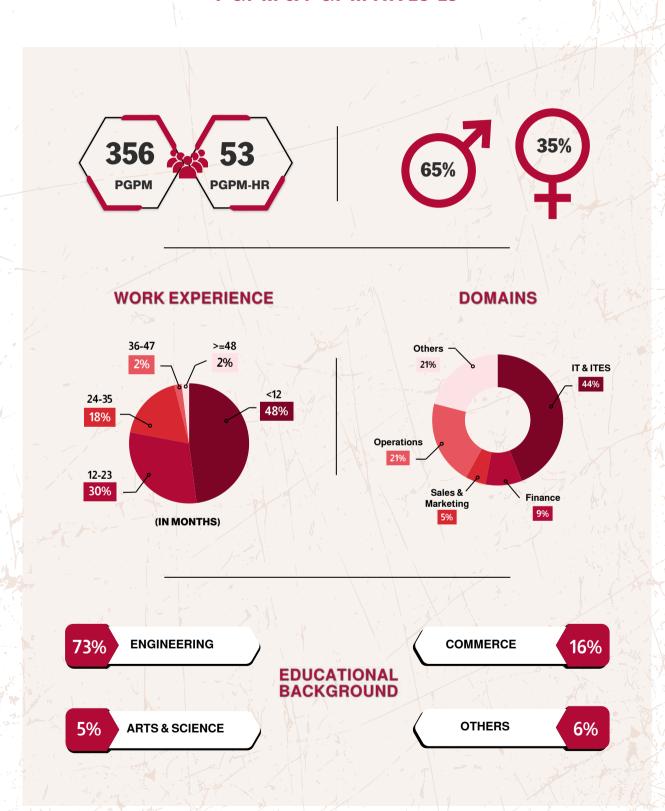

## **PLACEMENT** CHAIRPERSON'S MESSAGE

Dear Recruiter. Warm Greetings from IIM Trichy!

Please accept our heartfelt gratitude for entrusting continuous faith in us over the past 13 years. Your relentless encouragement has been instrumental in aligning our courses and pedagogy with dynamic industry needs. We are proud to present to you the 14th PGPM (Post-Graduate Programme in Management) and 5th PGPM-HR (Post-Graduate Programme in Management -Human Resources) batches. These wonderfully diverse, young, and vibrant cohorts of 412 PGPM and 50 PGPM-HR participants from the 2024-26 batch (for Summer Internships) and 356 PGPM and 53 PGPM-HR participants from the 2023-25 batch (for Final Placements) are equipped to deliver maximum value to their future employers.