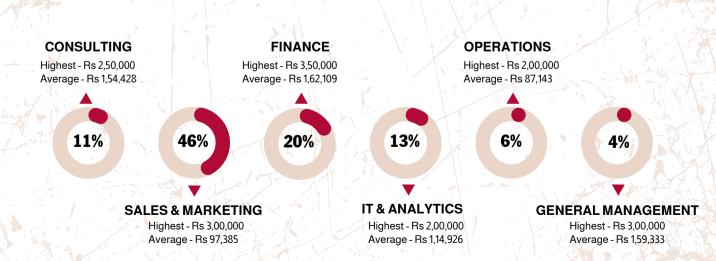

For the past thirteen years, our MBA program has consistently produced high-caliber graduates who are well-prepared for the demands of the global business landscape. Our alumni hold esteemed positions in leading corporations worldwide, thus garnering trust from discerning recruiters. We are gratified by the overwhelming interest from new recruiters across diverse fields such as consulting, operations, IT & analytics, sales & marketing, finance, and human resources, expressing interest in hiring our graduates. We take great pride in the industry partnerships we have forged over the years and continuously strive to expand and strengthen this mutually beneficial relationship. It's my privilege to invite you for the 2024-2025 placement season. It will be a great honor and pleasure to host you and your team on our green IIM Trichy campus.