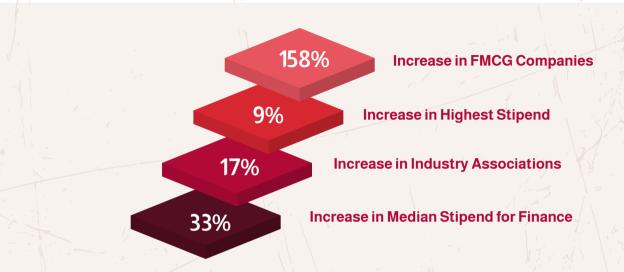

. It was based on the theme "CATALYSIS." A plethora of speakers from diverse fields shared their unique experiences. The insights left the audience inspired and helped them look at things in an unconventional manner.

#### **YUVA Young Indians**

IIM Trichy has signed an MoU with Young Indians (YI). Yuva is one of the most active focus areas within Young Indians by which YI members engage students from across the country in various initiatives that the students conceptualize, plan, and execute. The objective is to create a bridge, a platform for the students to work in cross-functional teams to enhance their leadership skills and give back to the nation abroad.

# **BATCH SUMMARY**

### **PGPM & PGPM HR 23-25**



### **PGPM & PGPM HR 24-26**



# **SUMMER PLACEMENTS**

**PGPM 2023-25** 













\*\*All figures in Lakhs

### **DOMAIN WISE OFFERS**



% of offers across domains

## FINAL PLACEMENTS

**PGPM 2022-24** 



43.69 HIGHEST CTC\*

25.58 LPA

**AVG OF TOP 25%** 

18.24 LPA

MEDIAN CTC

31.20 LPA

**AVG OF TOP 10%** 

19.43 LPA

AVERAGE CTC

# Highest CTC offered was 88 LPA, which hasn't been highlighted here as a significant portion of it is ESOP

### **DOMAIN WISE OFFERS**



% of offers across domains

# **PGPM-HR PLACEMENTS OVERVIEW**

# **SUMMER PLACEMENTS**

**PGPM-HR 2023-25** 

3.00 L

Highest Stipend

100%

1.74 L

Average of top 25%

0.72 L

Average Stipend 0.60 L

Median Stipend

Increase in Highest Stipend

50%

Increase in Consulting Companies

20%

Increase in Average Stipend of Top 25%

Increase in FMCG/ FMCD Companies

**167**%

# FINAL PLACEMENT