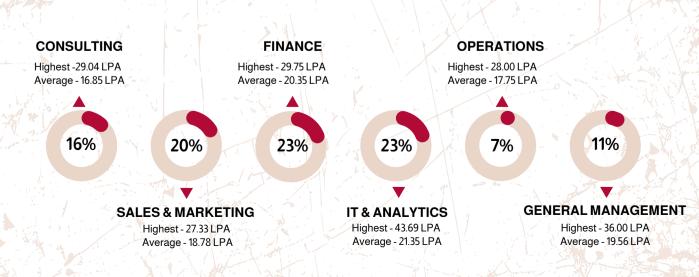

For the past thirteen years, our MBA program has consistently produced high-caliber graduates who are well-prepared for the demands of the global business landscape. Our alumni hold esteemed positions in leading corporations worldwide, thus garnering trust from discerning recruiters. We are gratified by the overwhelming interest from new recruiters across diverse fields such as consulting, operations, IT & analytics, sales & marketing, finance, and human resources, expressing interest in hiring our graduates. We take great pride in the industry partnerships we have forged over the years and continuously strive to expand and strengthen this mutually beneficial relationship. It's my privilege to invite you for the 2024-2025 placement season. It will be a great honor and pleasure to host you and your team on our green IIM Trichy campus.