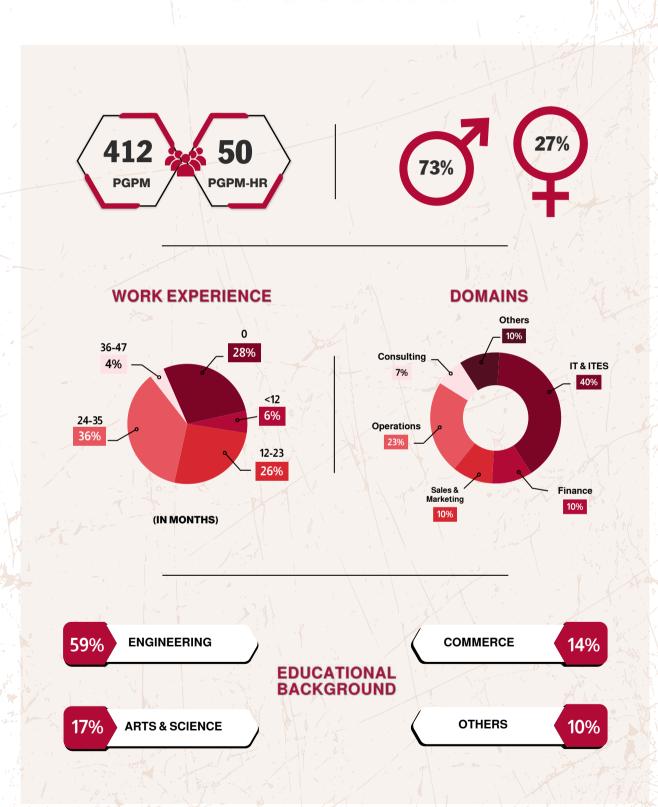

## **PLACEMENT** CHAIRPERSON'S MESSAGE

Dear Recruiter. Warm Greetings from IIM Trichy!

Please accept our heartfelt gratitude for entrusting continuous faith in us over the past 13 years. Your relentless encouragement has been instrumental in aligning our courses and pedagogy with dynamic industry needs. We are proud to present to you the 14th PGPM (Post-Graduate Programme in Management) and 5th PGPM-HR (Post-Graduate Programme in Management -Human Resources) batches. These wonderfully diverse, young, and vibrant cohorts of 412 PGPM and 50 PGPM-HR participants from the 2024-26 batch (for Summer Internships) and 356 PGPM and 53 PGPM-HR participants from the 2023-25 batch (for Final Placements) are equipped to deliver maximum value to their future employers.

For the past thirteen years, our MBA program has consistently produced high-caliber graduates who are well-prepared for the demands of the global business landscape. Our alumni hold esteemed positions in leading corporations worldwide, thus garnering trust from discerning recruiters. We are gratified by the overwhelming interest from new recruiters across diverse fields such as consulting, operations, IT & analytics, sales & marketing, finance, and human resources, expressing interest in hiring our graduates. We take great pride in the industry partnerships we have forged over the years and continuously strive to expand and strengthen this mutually beneficial relationship. It's my privilege to invite you for the 2024-2025 placement season. It will be a great honor and pleasure to host you and your team on our green IIM Trichy campus.