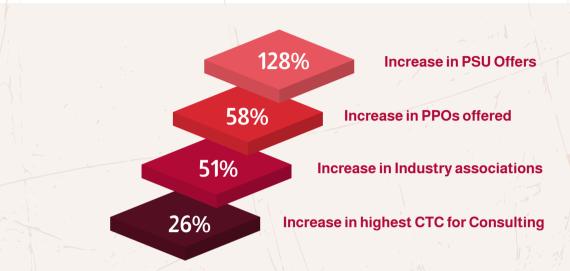

he audience inspired and helped them look at things in an unconventional manner.

#### **YUVA Young Indians**

IIM Trichy has signed an MoU with Young Indians (YI). Yuva is one of the most active focus areas within Young Indians by which YI members engage students from across the country in various initiatives that the students conceptualize, plan, and execute. The objective is to create a bridge, a platform for the students to work in cross-functional teams to enhance their leadership skills and give back to the nation abroad.

# **BATCH SUMMARY**

### **PGPM & PGPM HR 23-25**



### **PGPM & PGPM HR 24-26**



# **SUMMER PLACEMENTS**

**PGPM 2023-25** 













\*\*All figures in Lakhs

### **DOMAIN WISE OFFERS**



% of offers across domains

## FINAL PLACEMENTS

**PGPM 2022-24** 



43.69 HIGHEST CTC\*

25.58 LPA

**AVG OF TOP 25%** 

18.24 LPA

MEDIAN CTC

31.20 LPA

**AVG OF TOP 10%** 

19.43 LPA

AVERAGE CTC

# Highest CTC offered was 88 LPA, which hasn't been highlighted here as a significant portion of it is ESOP

### **DOMAIN WISE OFFERS**



% of offers across domains

# **PGPM-HR PLACEMENTS OVERVIEW**

# **SUMMER PLACEMENTS**

**PGPM-HR 2023-25** 

3.00 L

Highest Stipend

100%

1.74 L

Average of top 25%

0.72 L

Average Stipend 0.60 L

Median Stipend

Increase in Highest Stipend

50%

Increase in Consulting Companies

20%

Increase in Average Stipend of Top 25%

Increase in FMCG/ FMCD Companies

**167**%

# FINAL PLACEMENTS PGPM-HR 2022-24

29.86 LPA

Highest CTC 23.44 LPA

Avg CTC of Top 25% **17.88** LPA

Average CTC

**17.00** LPA

Median CTC

Increase